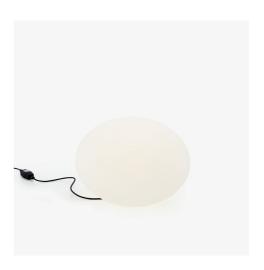

### **Technical characteristics**

Very pure in design, these lights are intended to provide additional points of light in a garden. Arranged, for example, around a terrace or outdoor table, they will create a pleasant, warm atmosphere. Light in textures white rotomoulded polyethylene (PE) with black neoprene cable (5 m) and black manual switch. Supplied with 1 x 24 W E 27 compact fluo spiral bulb, colour 840 (cold white). OUTDOOR use (Ingress protection rating IP 44).

#### **DIMENSIONS**

Height 400 mm Diameter 550 mm Weight 3.72 kg